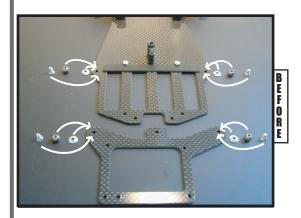

## SPEEDMERCHANT ZZZZZ

STEP 7

**4-40x1/4 Pan Head Steel #2010** 

**Low Roll Center Cone #5008** 

Pivot Ball

**Bottom Plate #1253** 

-Run the four screws under the chassis.

-First put the roll center shim over the screw above the chassis, then the pivot ball. Tighten the pivot ball down, making sure not to scratch it.