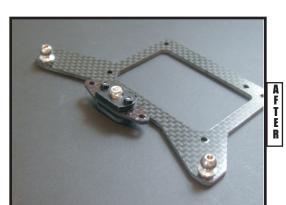

**STEP 8** 

4-40x1/2 Pan Head Steel #2014 Low Roll Center Cone #5008 4-40 Mini-LockNut # 2076 Center Pivot Assembly

-Run the screw under the chassis.

-First put the roll-center shim over the chassis then place the center pivot assembly with the heads of the 2-56" screws facing down then tighten down the assembly and then the lock-nut.