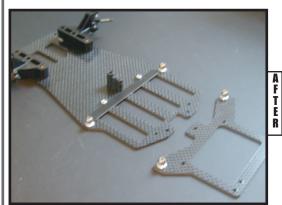

## SPEEDMERCHANT ZZZZZ

STEP 7

**4-40x1/4 Pan Head Steel #2010** 

**Low Roll Center Cone #5008** 

Pivot Ball

**Bottom Plate #1253** 

-Run the four screws under the chassis.

-First put the roll center shim over the screw above the chassis, then the pivot ball. Tighten the pivot ball down, making sure not to scratch it.