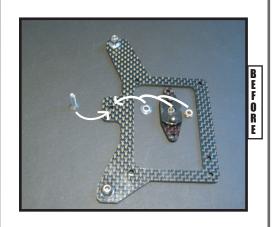

**STEP 8** 

4-40x1/2 Pan Head Steel #2014 Low Roll Center Cone #5008 4-40 Mini-LockNut # 2076 Center Pivot Assembly

-Run the screw under the chassis.

-First put the roll-center shim over the chassis then place the center pivot assembly with the heads of the 2-56" screws facing down then tighten down the assembly and then the lock-nut.